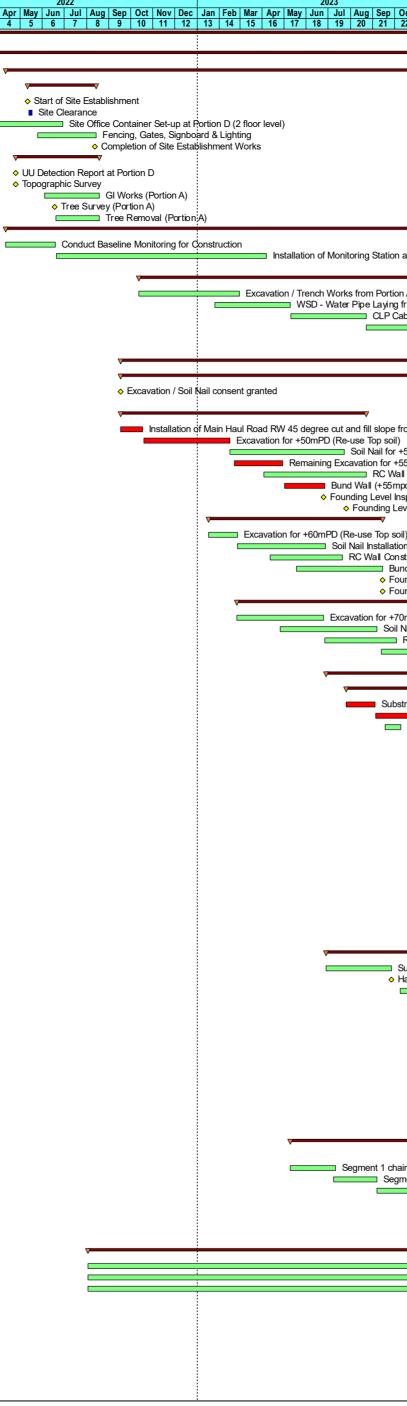

| ITV                            | Activity Name                                                                                                                                                                                   | OD                     | Start<br>25-Jan-22 A                | Finish<br>27-Dec-25        | Dec<br>-1 | Jan Feb<br>1 2 | Mar Apr<br>3 4 |
|--------------------------------|-------------------------------------------------------------------------------------------------------------------------------------------------------------------------------------------------|------------------------|-------------------------------------|----------------------------|-----------|----------------|----------------|
| NTX                            | - INITIAL WORKS PHASE 1                                                                                                                                                                         | 1432                   | 25-Jan-22 A<br>25-Jan-22 A          | 27-Dec-25<br>27-Dec-25     |           | v<br>v         |                |
|                                | ce Works & Site Establishment                                                                                                                                                                   | 1403                   | 11-Apr-22 A                         | 27-Nov-25                  |           |                | <b>V</b>       |
| SITE ESTABLISH                 | MENT AND MOBILISATION Start of Site Establishment                                                                                                                                               | 202<br>0               | 12-May-22 A<br>12-May-22 A          | 14-Aug-22                  |           |                |                |
| 05-0002<br>05-0003             | Site Clearance<br>Site Office Container Set-up at Portion D (2 floor level)                                                                                                                     | 12<br>60               | 13-May-22 A<br>13-May-22 A          | 18-May-22 A<br>29-Jun-22   |           |                |                |
| 05-0004                        | Fencing, Gates, Signboard & Lighting                                                                                                                                                            | 80                     | 25-May-22 A                         | 14-Aug-22                  |           |                |                |
| 05-0005<br>SITE SURVEY & I     | Completion of Site Establishment Works NVESTIGATION WORKS                                                                                                                                       | 0<br>75                | 25-Apr-22 A                         | 12-Aug-22<br>18-Aug-22     |           |                |                |
| 05-0007<br>05-0008             | UU Detection Report at Portion D<br>Topographic Survey                                                                                                                                          | 0                      |                                     | 25-Apr-22 A<br>25-Apr-22 A |           |                | <              |
| 05-0009<br>05-0010             | GI Works (Portion A)<br>Tree Survey (Portion A)                                                                                                                                                 | 75<br>0                | 04-Jun-22                           | 18-Aug-22<br>17-Jun-22     |           |                |                |
| 05-0011                        | Tree Removal (Portion A)                                                                                                                                                                        | 59                     | 19-Jun-22                           | 18-Aug-22                  |           |                |                |
| <b>ENVIRONMENTA</b><br>05-0018 | L MONITORING Conduct Baseline Monitoring for Construction                                                                                                                                       | 1138<br>60             | 11-Apr-22<br>11-Apr-22              | 27-Nov-25<br>18-Jun-22     |           |                |                |
| 05-0019<br>05-0020             | Installation of Monitoring Station at Portion A and D<br>Conduct Baseline Monitoring for Operation Period                                                                                       | 250<br>255             | 20-Jun-22<br>04-Feb-25              | 06-Apr-23<br>27-Nov-25     |           |                |                |
| ITEWIDE Undergr                | bund UTILITIES (Portion A to Portion D)                                                                                                                                                         | 470                    | 12-Oct-22                           | 11-Apr-24                  |           |                |                |
| 05-0012<br>05-0013             | Excavation / Trench Works from Portion A to Portion D for all UG Utilities<br>WSD - Water Pipe Laving from Portion A to Portion D buildings                                                     | 120<br>90              | 12-Oct-22<br>25-Jan-23              | 28-Feb-23<br>09-May-23     |           |                |                |
| 05-0014<br>05-0015             | CLP Cable Laying Site boundary from Portion A to CLP Transformer Room at Process Building<br>Portion A - Remaining LV Cable and UG Duct Utilities Laying and Distribute to all Site Buildings t | 90<br>60               | 10-May-23<br>22-Aug-23              | 22-Aug-23<br>31-Oct-23     |           |                |                |
| 05-0016                        | Telecom Cable Duct / Cable Laying (Process Building to all site buildings)                                                                                                                      | 60                     | 31-Oct-23                           | 09-Jan-24                  |           |                |                |
| 05-0017<br>ORTION A - Infras   | Backfilling and Reenstatement Works - Portion A to D alignment Utilities (WSD,CLP,Telecom)<br>tructure Treatment Area                                                                           | 80<br>1174             | 09-Jan-24<br>17-Sep-22              | 11-Apr-24<br>04-Dec-25     |           |                |                |
| SITE FORMATION                 |                                                                                                                                                                                                 | 397                    | 17-Sep-22                           | 11-Nov-23                  |           |                |                |
| 05-0021<br>05-0022             | Excavation / Soil Nail consent granted Site Formation Completed                                                                                                                                 | 0<br>0                 | 17-Sep-22                           | 11-Nov-23                  |           |                |                |
|                                | tform at +50mPD/+55mPD                                                                                                                                                                          | 320                    | 17-Sep-22                           | 22-Aug-23                  |           |                |                |
| 05-0023<br>05-0024             | Installation of Main Haul Road RW 45 degree cut and fill slope from crest line<br>Excavation for +50mPD (Re-use Top soil)                                                                       | 28<br>111              | 17-Sep-22<br>19-Oct-22              | 17-Oct-22<br>15-Feb-23     |           |                |                |
| 05-0025<br>05-0026             | Soil Nail for +50mpD to +60mPD<br>Remaining Excavation for +55mpD to +60mPD (Re use Top soil)                                                                                                   | 150<br>64              | 15-Feb-23<br>21-Feb-23              | 23-Jul-23<br>29-Apr-23     |           |                |                |
| 05-0027<br>05-0028             | RC Wall Construction (+50mPD) chainage<br>Bund Wall (+55mpd)                                                                                                                                    | 134<br>54              | 03-Apr-23<br>02-May-23              | 22-Aug-23<br>26-Jun-23     |           |                |                |
| 05-0029                        | Founding Level Inspection +55mPD                                                                                                                                                                | 0                      | 52-may-20                           | 24-Jun-23                  |           |                |                |
| 05-0030<br>Soil Ground Pla     | Founding Level Inspection +50mPD<br>tform at +60mPD (LTW Plant)                                                                                                                                 | 0<br>229               | 17-Jan-23                           | 26-Jul-23<br>14-Sep-23     |           |                |                |
| 05-0031<br>05-0032             | Excavation for +60mPD (Re-use Top soil)<br>Soil Nail Installation                                                                                                                               | 36<br>115              | 17-Jan-23<br>25-Feb-23              | 25-Feb-23<br>27-Jun-23     |           |                |                |
| 05-0033                        | RC Wall Construction (+60mPD) chainage                                                                                                                                                          | 96                     | 12-Apr-23                           | 20-Jul-23                  |           |                |                |
| 05-0034<br>05-0035             | Bund Wall (+60mpd, +65mpd)<br>Founding Level Inspection +60mPD                                                                                                                                  | 117<br>0               | 18-May-23                           | 14-Sep-23<br>14-Sep-23     |           |                |                |
| 05-0036<br>Soil Ground Pla     | Founding Level Inspection +65mPD<br>tform at +70mPD (LTW Plant)                                                                                                                                 | 0<br>248               | 25-Feb-23                           | 14-Sep-23<br>11-Nov-23     |           |                |                |
| 05-0037                        | Excavation for +70mPD (Re-use top soil)                                                                                                                                                         | 113                    | 25-Feb-23                           | 24-Jun-23                  |           |                |                |
| 05-0038<br>05-0039             | Soil Nail for +70mPD<br>RC Construction (+70mPD) chainage                                                                                                                                       | 130<br>96              | 26-Apr-23<br>26-Jun-23              | 06-Sep-23<br>03-Oct-23     |           |                |                |
| 05-0040<br>05-0041             | Bund Wall (+70mpd)<br>Founding Level Inspection +70mPD                                                                                                                                          | 56<br>0                | 13-Sep-23                           | 11-Nov-23<br>11-Nov-23     |           |                |                |
| PROCESS TREAT                  | MENT AREA                                                                                                                                                                                       | 891                    | 28-Jun-23                           | 04-Dec-25                  |           |                |                |
| 05-0042                        | g (+50mpd)<br>Substructure / Footing                                                                                                                                                            | 661<br>40              | 26-Jul-23<br>26-Jul-23              | 17-May-25<br>04-Sep-23     |           |                |                |
| 05-0043                        | RC LG/F Beam and Column to G/F                                                                                                                                                                  | 42                     | 05-Sep-23                           | 20-Oct-23                  |           |                |                |
| 05-0044<br>05-0045             | RC External Wall L/GF<br>RC G/F Slab / beam and Walls/Column to 1/F                                                                                                                             | 18<br>30               | 18-Sep-23<br>20-Oct-23              | 09-Oct-23<br>20-Nov-23     |           |                |                |
| 05-0046<br>05-0047             | RC 1/F Slab / beam and Walls/Column to R/F<br>Commencement of E&M work in CLP Room G/F                                                                                                          | 29<br>0                | 20-Nov-23<br>11-Dec-23              | 19-Dec-23                  |           |                |                |
| 05-0048<br>05-0050             | CLP Inspection, Lead-in Cable & Connection<br>RC Roof/U/RF slab/beam                                                                                                                            | 107<br>27              | 11-Dec-23<br>19-Dec-23              | 12-Apr-24<br>18-Jan-24     |           |                |                |
| 05-0051                        | Commencement of E&M work in Transformer Room, G/F LV Switch Room                                                                                                                                | 0                      | 13-Jan-24                           |                            |           |                |                |
| 05-0052<br>05-0053             | Transformer & LV Switch Room MEP Installation<br>Building Envelope Enclosure                                                                                                                    | 80<br>90               | 15-Jan-24<br>18-Jan-24              | 17-Apr-24<br>25-Apr-24     |           |                |                |
| 05-0054<br>05-0055             | ABWF, MEP Installation (G/F to R/F)<br>CLP Power-ON Energisation                                                                                                                                | 180<br>0               | 19-Jan-24                           | 16-Aug-24<br>17-Apr-24     |           |                |                |
| 05-0056<br>05-0057             | Completion of Process Building Structure with Watertightness Test<br>Commencement of MEP Works in MCC Room, Control Room, Blower Room (VES / ATAL)                                              | 0                      | 18-Apr-24                           | 17-Apr-24                  |           |                |                |
| 05-0058                        | MCC Room MEP Installation                                                                                                                                                                       | 80                     | 19-Apr-24                           | 22-Jul-24                  |           |                |                |
| 05-0059<br>05-0060             | LV Switchboard System & Sitewide Distribution<br>Commencement of MEP installation in Control Room                                                                                               | 150<br>0               | 27-Apr-24<br>17-May-24              | 19-Oct-24                  |           |                |                |
| 05-0061<br>05-0062             | Control Room MEP Installation<br>Control room, Blower MEP Installation                                                                                                                          | 130<br>130             | 17-May-24<br>17-May-24              | 16-Oct-24<br>16-Oct-24     |           |                |                |
| 05-0063<br>05-0064             | Completion of All Process Building Works & Documentation and Ready for FS Inspection (2nd S<br>FS Inspection and Defects Rectification for Process Building (2nd Stage)                         | 0 180                  | 19-Oct-24                           | 16-Oct-24<br>17-May-25     |           |                |                |
| LFG Plant (+55r                | npd)                                                                                                                                                                                            | 678                    | 28-Jun-23                           | 10-Jun-25                  |           |                |                |
| 05-0065<br>05-0066             | Substructure / Foundation works<br>Handover of Foundation Top                                                                                                                                   | 90<br>0                | 28-Jun-23                           | 26-Sep-23<br>26-Sep-23     |           |                |                |
| 05-0067<br>05-0068             | MEP Installation<br>Testing & Pre-Commissioning                                                                                                                                                 | 450<br>150             | 08-Oct-23<br>02-Jan-25              | 22-Jan-25<br>10-Jun-25     |           |                |                |
| LTW Plant (+60                 |                                                                                                                                                                                                 | 753                    | 13-Nov-23                           | 04-Dec-25                  |           |                |                |
| 05-0069<br>05-0070             | Substructure / Foundation works Ammonia Stripper                                                                                                                                                | 86<br>180              | 13-Nov-23<br>10-Feb-24              | 09-Feb-24<br>07-Sep-24     |           |                |                |
| 05-0071                        | Handover of Foundation Top                                                                                                                                                                      | 0                      |                                     | 14-Feb-24<br>01-Aug-25     |           |                |                |
| 05-0072                        | MEP Installation<br>BS and Plant Equipment and Instrument Works (ramped provision from 60mpd - 70mpd)                                                                                           | 510<br>180             | 14-Feb-24<br>12-Feb-24              | 07-Sep-24                  |           |                |                |
| 05-0074<br>05-0075             | SBR Tanks DG Storage Area                                                                                                                                                                       | 150<br>150             | 19-Feb-24<br>14-Feb-24              | 12-Aug-24<br>20-Jul-24     |           |                |                |
| 05-0076<br>05-0077             | Licensing on DG Storage Area ABWF works                                                                                                                                                         | 270<br>210             | 13-Aug-24<br>09-Sep-24              | 25-May-25<br>12-May-25     |           |                |                |
| 05-0078                        | Testing & Pre-Commissioning                                                                                                                                                                     | 150                    | 04-Jul-25                           | 04-Dec-25                  |           |                |                |
| 05-0079                        | gound Drainage and Process Pipeworks<br>Segment 3 - Excavation and Pipe Laying Works at Main EVA road LTW to LFG area                                                                           | 240<br>60              | 09-May-23<br>13-Nov-23              | 14-Jan-24<br>14-Jan-24     |           |                |                |
| 05-0080<br>05-0081             | Segment 1 chainage - Excavation and Pipe Laying Entrance to LFG bldg (Lane road 1 LHS)<br>Segment 2 Chainage - Excavation and Pipe Laying Entrance to LFG bldg (Lane road 2 RHS)                | 60<br>60               | 09-May-23<br>08-Jul-23              | 11-Jul-23<br>06-Sep-23     |           |                |                |
| 05-0082                        | Segment 4 chainage - Excavation and Pipe Laying at Process building round about                                                                                                                 | 60                     | 06-Sep-23                           | 09-Nov-23                  |           |                |                |
| ORTION A - EVA F<br>05-0067.01 | toad Paving Works EVA Road Pavement Works from LTW to LFG Area                                                                                                                                  | <mark>203</mark><br>90 | 12-Jan-24<br>12-Jan-24              | 14-Aug-24<br>19-Apr-24     |           |                |                |
| 05-0067.02<br>05-0067.03       | EVA Road Pavement Works Within Process Building and Main Entrance<br>Handover to Veolia                                                                                                         | 120<br>0               | 12-Apr-24                           | 14-Aug-24<br>10-Aug-24     |           |                |                |
| ITEWIDE Interfaci              | ng and Coordination                                                                                                                                                                             | 633                    | 03-Aug-22                           | 02-Jun-24                  |           |                |                |
| 05-0083<br>05-0084             | Water Supply / WSD<br>Power Supply / CLP                                                                                                                                                        | 540<br>540             | 03-Aug-22<br>03-Aug-22              | 24-Feb-24<br>24-Feb-24     |           |                |                |
| 05-0085<br>05-0086             | NENT / NENTX<br>Telecom                                                                                                                                                                         | 513                    | 03-Aug-22<br>03-Aug-22<br>25-Jan-24 | 24-Jan-24<br>02-Jun-24     |           |                |                |
| ORTION C - Wast                |                                                                                                                                                                                                 | 120<br>100             | 25-Jan-24<br>04-Feb-25              | 02-Jun-24<br>30-May-25     |           |                |                |
| 05-0087<br>05-0089             | Vehicle Wash Facility Upgrade Work<br>Weighbridge Upgrade Work                                                                                                                                  | 100<br>75              | 04-Feb-25<br>04-Feb-25              | 30-May-25<br>01-May-25     |           |                |                |
| 05-0091                        | Weighmaster House Refurbishment & Upgrade Work                                                                                                                                                  | 75                     | 04-Feb-25                           | 01-May-25                  |           |                |                |
| 05-0092<br>05-0093             | Wheel Wash Bath Upgrade Work<br>Guard House & Entrance Gate Upgrade Work                                                                                                                        | 75<br>60               | 04-Feb-25<br>04-Feb-25              | 01-May-25<br>14-Apr-25     |           |                |                |
| 05-0094                        | General Area & Access Road                                                                                                                                                                      | 60                     | 04-Feb-25                           | 14-Apr-25                  |           |                |                |

## NORTH EAST NEW TERRITORIES (NE

BASELINE PROGRAMME -INITIAL WORKS

Page 1 of 4

Summary

|                                                              | 2024                                                                                                                                                                                                                                                                          |                      |                       | 2025                                                        |                 |                   | - 1                  |                     | 2026               | - 1 - 1 -          |                        |                    | 2027                          |                            |
|--------------------------------------------------------------|-------------------------------------------------------------------------------------------------------------------------------------------------------------------------------------------------------------------------------------------------------------------------------|----------------------|-----------------------|-------------------------------------------------------------|-----------------|-------------------|----------------------|---------------------|--------------------|--------------------|------------------------|--------------------|-------------------------------|----------------------------|
| 0 Oct Nov Dec<br>22 23 24                                    | Jan         Feb         Mar         Apr         May         Jun         Jul         Aug         Sep         Oct         Nov         Dec           25         26         27         28         29         30         31         32         33         34         35         36 | Jan Feb N<br>37 38 3 | lar Apr 1<br>39 40    | May Jun Jul Aug Sep<br>41 42 43 44 45                       | 0 Oct N<br>46 4 | ov Dec J<br>47 48 | Jan Feb M<br>49 50 5 | ar Apr M<br>51 52 5 | ay Jun J<br>3 54 5 | ul Aug S<br>5 56 5 | ep Oct Nov<br>57 58 59 | v Dec Ja<br>) 60 ( | an Feb Mar Apr<br>61 62 63 64 | May Jun JAUg<br>65 66 6768 |
|                                                              |                                                                                                                                                                                                                                                                               |                      |                       |                                                             |                 | ~                 |                      |                     |                    |                    |                        |                    |                               |                            |
|                                                              |                                                                                                                                                                                                                                                                               |                      |                       |                                                             |                 |                   |                      |                     |                    |                    |                        |                    |                               |                            |
|                                                              |                                                                                                                                                                                                                                                                               |                      |                       |                                                             |                 |                   |                      |                     |                    |                    |                        |                    |                               |                            |
|                                                              |                                                                                                                                                                                                                                                                               |                      |                       |                                                             |                 |                   |                      |                     |                    |                    |                        |                    |                               |                            |
|                                                              |                                                                                                                                                                                                                                                                               |                      |                       |                                                             |                 |                   |                      |                     |                    |                    |                        |                    |                               |                            |
|                                                              |                                                                                                                                                                                                                                                                               |                      |                       |                                                             |                 |                   |                      |                     |                    |                    |                        |                    |                               |                            |
|                                                              |                                                                                                                                                                                                                                                                               |                      |                       |                                                             |                 |                   |                      |                     |                    |                    |                        |                    |                               |                            |
|                                                              |                                                                                                                                                                                                                                                                               |                      |                       |                                                             |                 |                   |                      |                     |                    |                    |                        |                    |                               |                            |
|                                                              |                                                                                                                                                                                                                                                                               |                      |                       |                                                             |                 | -                 |                      |                     |                    |                    |                        |                    |                               |                            |
| ion at Portion A an                                          | d D                                                                                                                                                                                                                                                                           |                      |                       |                                                             |                 | - Condu           | ict Baseline         | Monitoring          | for Oporati        | on Doriod          |                        |                    |                               |                            |
|                                                              | ~                                                                                                                                                                                                                                                                             |                      |                       |                                                             |                 | Conqu             | ICL Daseline         | wonitoring          | for Operation      | on Period          |                        |                    |                               |                            |
| ng from Portion A                                            | ) for all UG Utilities<br>to Portion D buildings                                                                                                                                                                                                                              |                      |                       |                                                             |                 |                   |                      |                     |                    |                    |                        |                    |                               |                            |
| Portion A                                                    | boundary from Portion A to CLP Transformer Room at Process Built<br>Remaining LV Cable and UG Duct Utilities Laying and Distribute to                                                                                                                                         | all Site Build       | dings to Po           | ortion D                                                    |                 |                   |                      |                     |                    |                    |                        |                    |                               |                            |
|                                                              | Telecom Cable Duct / Cable Laying (Process Building to all site<br>Backfilling and Reenstatement Works - Portion                                                                                                                                                              |                      | nent Utilitie         | es (WSD,CLP,Telecom)                                        |                 |                   |                      |                     |                    |                    |                        |                    |                               |                            |
| V                                                            |                                                                                                                                                                                                                                                                               |                      |                       |                                                             |                 | _                 |                      |                     |                    |                    |                        |                    |                               |                            |
| ♦ Site For                                                   | mation Completed                                                                                                                                                                                                                                                              |                      |                       |                                                             |                 |                   |                      |                     |                    |                    |                        |                    |                               |                            |
| e from crest line                                            |                                                                                                                                                                                                                                                                               |                      |                       |                                                             |                 |                   |                      |                     |                    |                    |                        |                    |                               |                            |
| oil)<br>or +50mpD to +60                                     | mPD                                                                                                                                                                                                                                                                           |                      |                       |                                                             |                 |                   |                      |                     |                    |                    |                        |                    |                               |                            |
| +55mpD to +60n                                               | (+50mPD) chainage                                                                                                                                                                                                                                                             |                      |                       |                                                             |                 |                   |                      |                     |                    |                    |                        |                    |                               |                            |
| 5mpd)<br>I Inspection +55m                                   |                                                                                                                                                                                                                                                                               |                      |                       |                                                             |                 |                   |                      |                     |                    |                    |                        |                    |                               |                            |
| Level Inspection                                             |                                                                                                                                                                                                                                                                               |                      |                       |                                                             |                 |                   |                      |                     |                    |                    |                        |                    |                               |                            |
| soil)                                                        |                                                                                                                                                                                                                                                                               |                      |                       |                                                             |                 |                   |                      |                     |                    |                    |                        |                    |                               |                            |
| ation<br>onstruction (+60n<br>Bund Wa∎ (+60m                 |                                                                                                                                                                                                                                                                               |                      |                       |                                                             |                 |                   |                      |                     |                    |                    |                        |                    |                               |                            |
| Founding Level In                                            | spection +60mPD<br>spection +65mPD                                                                                                                                                                                                                                            |                      |                       |                                                             |                 |                   |                      |                     |                    |                    |                        |                    |                               |                            |
| V                                                            |                                                                                                                                                                                                                                                                               |                      |                       |                                                             |                 |                   |                      |                     |                    |                    |                        |                    |                               |                            |
| +70mPD (Re-use<br>oil Nail for +70mP                         | p i                                                                                                                                                                                                                                                                           |                      |                       |                                                             |                 |                   |                      |                     |                    |                    |                        |                    |                               |                            |
| Bund V                                                       |                                                                                                                                                                                                                                                                               |                      |                       |                                                             |                 |                   |                      |                     |                    |                    |                        |                    |                               |                            |
| Foundi                                                       | ng Level Inspection +70mPD                                                                                                                                                                                                                                                    |                      |                       |                                                             |                 |                   |                      |                     |                    |                    |                        |                    |                               |                            |
| ubstructure / Foot                                           | ha                                                                                                                                                                                                                                                                            |                      |                       | -                                                           |                 |                   |                      |                     |                    |                    |                        |                    |                               |                            |
| RC LG/F B                                                    | eam and Column to G/F<br>Wall L/GF                                                                                                                                                                                                                                            |                      |                       |                                                             |                 |                   |                      |                     |                    |                    |                        |                    |                               |                            |
|                                                              | F Slab / beam and Walls/Column to 1/F<br>RC 1/F Slab / beam and Walls/Column to R/F                                                                                                                                                                                           |                      |                       |                                                             |                 |                   |                      |                     |                    |                    |                        |                    |                               |                            |
|                                                              | ommencement of E&M work in CLP Room G/F     CLP Inspection, Lead-in Cable & Connection                                                                                                                                                                                        |                      |                       |                                                             |                 |                   |                      |                     |                    |                    |                        |                    |                               |                            |
| -                                                            | C Roof/U/RF slab/beam<br>♦ Commencement of E&M work in Transformer Room, G/F LV Sw                                                                                                                                                                                            |                      |                       |                                                             |                 |                   |                      |                     |                    |                    |                        |                    |                               |                            |
|                                                              | Transformer & LV Switch Room MEP Installation<br>Building Envelope Enclosure                                                                                                                                                                                                  |                      |                       |                                                             |                 |                   |                      |                     |                    |                    |                        |                    |                               |                            |
|                                                              | ABWF, MEP Installation                                                                                                                                                                                                                                                        | ,                    |                       |                                                             |                 |                   |                      |                     |                    |                    |                        |                    |                               |                            |
|                                                              | <ul> <li>Completion of Process Building Structure with</li> <li>Commencement of MEP Works in MCC Room</li> </ul>                                                                                                                                                              | n, Control Ro        | ess lest<br>om, Blowe | r Room (VES / ATAL)                                         |                 |                   |                      |                     |                    |                    |                        |                    |                               |                            |
|                                                              | MCC Room MEP Installation     LV Switchbox     Ormmencement of MEP installation in G                                                                                                                                                                                          | ard System 8         |                       | Distribution                                                |                 |                   |                      |                     |                    |                    |                        |                    |                               |                            |
|                                                              | Control Room                                                                                                                                                                                                                                                                  | n MEP Instal         | lation                | on                                                          |                 |                   |                      |                     |                    |                    |                        |                    |                               |                            |
|                                                              | <ul> <li>Completion b</li> </ul>                                                                                                                                                                                                                                              | of All Process       | Building V            | Vorks & Documentation a                                     | and Ready       | y for FS Ins      | spection (2n         | d Stage)            | Store)             |                    |                        |                    |                               |                            |
|                                                              |                                                                                                                                                                                                                                                                               |                      |                       |                                                             | 10013 1100      | lineation to      | 11100033 D           |                     | lotage)            |                    |                        |                    |                               |                            |
| <ul> <li>Substructure / F</li> <li>Handover of Fo</li> </ul> | oundation works<br>undation Top                                                                                                                                                                                                                                               |                      |                       |                                                             |                 |                   |                      |                     |                    |                    |                        |                    |                               |                            |
|                                                              |                                                                                                                                                                                                                                                                               | MEP In:              |                       | Testing & Pre-Co                                            | mmission        | ing               |                      |                     |                    |                    |                        |                    |                               |                            |
|                                                              | Substructure / Foundation works                                                                                                                                                                                                                                               |                      |                       |                                                             |                 |                   |                      |                     |                    |                    |                        |                    |                               |                            |
|                                                              | <ul> <li>Ammonia Stripper</li> <li>Handover of Foundation Top</li> </ul>                                                                                                                                                                                                      |                      |                       |                                                             |                 |                   |                      |                     |                    |                    |                        |                    |                               |                            |
|                                                              | BS and Plant Equip                                                                                                                                                                                                                                                            | nent and Ins         |                       | /orks (ramped provision fi                                  |                 | od - 70mpd        | l)                   |                     |                    |                    |                        |                    |                               |                            |
|                                                              | SBR Tanks DG Storage Area                                                                                                                                                                                                                                                     |                      |                       |                                                             |                 |                   |                      |                     |                    |                    |                        |                    |                               |                            |
|                                                              |                                                                                                                                                                                                                                                                               |                      |                       | <ul> <li>Licensing on DG Sto</li> <li>ABWF works</li> </ul> | -               |                   |                      | mmiccicnin          | ~                  |                    |                        |                    |                               |                            |
|                                                              |                                                                                                                                                                                                                                                                               |                      |                       |                                                             |                 | iestir            | ng & Pre-Co          | n ni nissionin      | y                  |                    |                        |                    |                               |                            |
|                                                              | Segment 3 - Excavation and Pipe Laying Works at Main EVA reading and Pipe Laying Entrance to LFG bldg (Lane road 1 LHS)                                                                                                                                                       |                      | FG area               |                                                             |                 |                   |                      |                     |                    |                    |                        |                    |                               |                            |
|                                                              | ge - Excavation and Pipe Laying Entrance to LFG bldg (Lane road 2<br>at 4 chainage - Excavation and Pipe Laying at Process building roum                                                                                                                                      |                      |                       |                                                             |                 |                   |                      |                     |                    |                    |                        |                    |                               |                            |
|                                                              | EVA Road Pavement Works from LTW to LFG                                                                                                                                                                                                                                       |                      |                       |                                                             |                 |                   |                      |                     |                    |                    |                        |                    |                               |                            |
|                                                              | EVA Road Pavement Wo<br>♦ Handover to Veolia                                                                                                                                                                                                                                  | orks Within P        | Process Bui           | ilding and Main Entrance                                    |                 |                   |                      |                     |                    |                    |                        |                    |                               |                            |
|                                                              | ₩ater Supply / WSD                                                                                                                                                                                                                                                            |                      |                       |                                                             |                 |                   |                      |                     |                    |                    |                        |                    |                               |                            |
|                                                              | Power Supply / CLP                                                                                                                                                                                                                                                            |                      |                       |                                                             |                 |                   |                      |                     |                    |                    |                        |                    |                               |                            |
|                                                              | Telecom                                                                                                                                                                                                                                                                       | <b>V</b>             |                       |                                                             |                 |                   |                      |                     |                    |                    |                        |                    |                               |                            |
|                                                              |                                                                                                                                                                                                                                                                               |                      |                       | Vehicle Wash Facili<br>Weighbridge Upgrade W                |                 | le Work           |                      |                     |                    |                    |                        |                    |                               |                            |
|                                                              |                                                                                                                                                                                                                                                                               |                      |                       | Weighmaster House Ref<br>Wheel Wash Bath Upgra              | urbishme        | nt & Upgra        | de Work              |                     |                    |                    |                        |                    |                               |                            |
|                                                              |                                                                                                                                                                                                                                                                               |                      | Gu                    | ard House & Entrance G<br>eneral Area & Access Roa          | ate Upgra       |                   |                      |                     |                    |                    |                        |                    |                               |                            |
|                                                              | <u> </u>                                                                                                                                                                                                                                                                      |                      |                       | esel Fuel Tanks                                             |                 |                   |                      |                     |                    |                    |                        |                    |                               |                            |
|                                                              | NDFILL EXTENSION                                                                                                                                                                                                                                                              |                      |                       |                                                             |                 |                   | ate                  |                     |                    | Revisi             |                        |                    | Checked                       | Approved                   |
| , _/                                                         |                                                                                                                                                                                                                                                                               |                      |                       |                                                             |                 | 08-Jul-2          | 2                    | EXTRAC              | TED - IS           | SUED 14            | JAN2023                |                    | DW                            | AY                         |
| EXTRAC                                                       | CTED (REV.3)                                                                                                                                                                                                                                                                  |                      | (                     | VEOLIA                                                      | 4               |                   |                      |                     |                    |                    |                        |                    |                               |                            |
| (PHASE                                                       | E 1)                                                                                                                                                                                                                                                                          |                      |                       |                                                             | 1               |                   |                      |                     |                    |                    |                        |                    |                               | +                          |
| 1                                                            |                                                                                                                                                                                                                                                                               |                      |                       |                                                             |                 |                   |                      |                     |                    |                    |                        |                    | <u> </u>                      | -1                         |