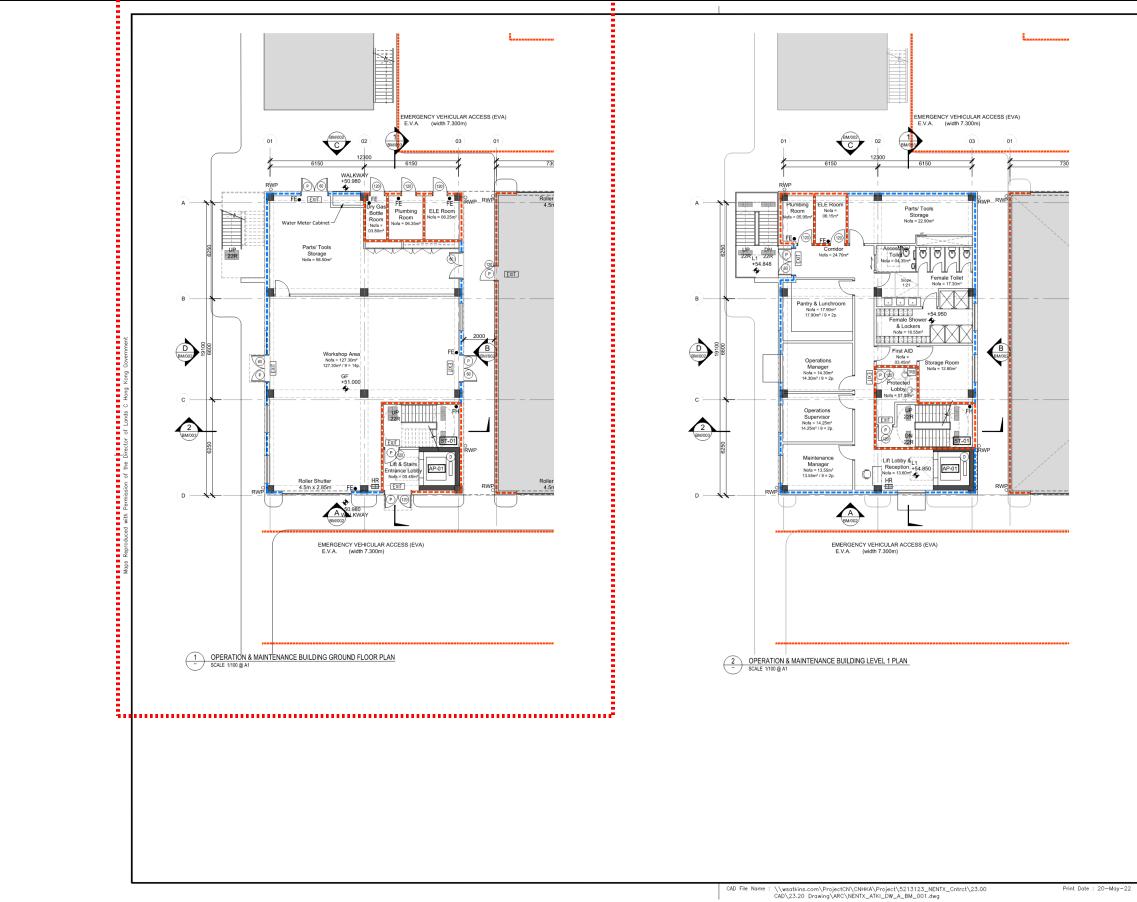

North- East New Territories (NENT) Landfill Extension Floor Plan of Operation and Maintenance Building

| ENVIRONMEN                                                          | TAL PROTECTION DEPAR                                                                     | TMENT                 | 1 |
|---------------------------------------------------------------------|------------------------------------------------------------------------------------------|-----------------------|---|
|                                                                     |                                                                                          |                       |   |
| SIGNED:                                                             |                                                                                          |                       |   |
| (                                                                   | MENTAL PROTECTION DEPARTME                                                               | )<br>ENT              |   |
| DATE:                                                               |                                                                                          |                       |   |
| MEINHAR                                                             | DT INFRASTRUCTURE AN                                                                     | ID                    |   |
| EN                                                                  | IVIRONMENT LTD<br>N BY INDEPENDENT CONSULTA                                              |                       |   |
|                                                                     |                                                                                          |                       |   |
| SIGNED:                                                             |                                                                                          | <u></u>               |   |
| FOR MEINHARDT                                                       | INFRASTRUCTURE AND ENVIRON                                                               | MENT LTD              |   |
| DATE:                                                               |                                                                                          |                       |   |
| LEGEND:                                                             |                                                                                          |                       |   |
| FE 4.5 KG CO2 FII<br>FH FIRE HYDRAN                                 |                                                                                          |                       |   |
| EXIT EXIT SIGN                                                      | EXIT SIGNS                                                                               |                       |   |
| F.R.R. (-/60/60)                                                    | 0)                                                                                       |                       |   |
| F.R.R. (-/240/24                                                    | RATED DOOR                                                                               |                       |   |
| (2) (-/120/120) FIR<br>(24) (-/240/240) FIR<br>(6) (-/60/60) F.R.R. | E RATED DOOR<br>E RATED DOOR<br>FIXED WINDOW                                             |                       |   |
| (120) (-/120/120) F.R                                               | R. FIXED WINDOW<br>R. FIXED WINDOW                                                       |                       |   |
| EL ELECTRICAL L                                                     | OCK<br>REFUGE SPACE                                                                      |                       |   |
| G GAS FLOODIN PUSH BAR                                              | G SYSTEM TO BE PROVIDED                                                                  |                       |   |
|                                                                     |                                                                                          |                       |   |
|                                                                     |                                                                                          |                       |   |
|                                                                     | scription By Date<br>WINGS. ALL DIMENSIONS SHALL                                         | Approved              |   |
| VERIFIED ON SITE.<br>C EPD HONG KONG                                | GOVERNMENT COPYRIGHT IN RE                                                               | SPECT OF              |   |
| KONG GOVERNMENT<br>DOCUMENT OR ANY                                  | OCUMENT IS OWNED BY THE EPE<br>. NO REPRODUCTION OF THE D<br>PART BY WHATEVER MEANS IS I | RAWING /<br>PERMITTED |   |
| WITHOUT THE PRIOF<br>KONG GOVERNMENT                                | R WRITTEN CONSENT OF THE EPE                                                             | ) HONG                |   |
| Drawn                                                               | Check                                                                                    |                       |   |
| Design                                                              | Approved                                                                                 |                       |   |
| Date                                                                | Scale                                                                                    |                       |   |
|                                                                     | NTRACT EP/SP/75/15                                                                       |                       |   |
|                                                                     | MENT AND MANAGEMEN<br>TH EAST NEW TERRITORIE                                             |                       |   |
|                                                                     | FILL EXTENSION (NENTX)                                                                   |                       |   |
|                                                                     | renmentel Prote-for P                                                                    | artmant.              |   |
| The C                                                               | ronmental Protection Depa<br>Sovernment of the Hong Kong                                 | arunent               |   |
| Spec                                                                | al Administrative Region                                                                 |                       |   |
| ~                                                                   |                                                                                          |                       |   |
|                                                                     | VEOLIA                                                                                   |                       |   |
|                                                                     |                                                                                          |                       |   |
| Civil Contractor                                                    |                                                                                          |                       |   |
| Paul                                                                | 【 保 華 建 業                                                                                |                       |   |
|                                                                     | Paul Y. Engineering                                                                      |                       |   |
| Supported by                                                        | TKINS                                                                                    |                       |   |
| -                                                                   |                                                                                          |                       |   |
| Mem<br>Drawing Title                                                | ber of the SNC-Lavalin Group                                                             |                       |   |
| PORTION                                                             | D                                                                                        |                       |   |
| OPERATI                                                             | ON & MAINTENAN                                                                           | CE                    |   |
| BUILDING                                                            | PLANS                                                                                    |                       |   |
|                                                                     |                                                                                          |                       |   |
|                                                                     |                                                                                          |                       |   |
|                                                                     |                                                                                          | <sup>Rev.</sup>       |   |
|                                                                     | KI-DW-A-BM-001<br>Meireles, Ricardo                                                      | 1.01                  | 1 |
| Print by :                                                          | manenea, moundo                                                                          |                       |   |